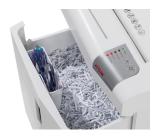

The full bin is indicated via the display and the machine switches off automatically.

The waste container can be easily removed and emptied.