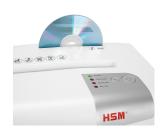

## **Product information**

CDs and DVDs, credit cards and loyalty cards can be easily shredded through the separate CD cutting unit. In the separate CD waste container, the shredded material is separated and is...