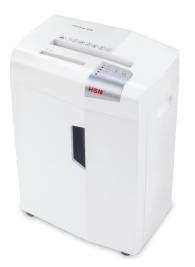

## HSM shredstar X15 document shredder

The top model on castors of the HSM shredstar line. Quiet and powerful, it provides for more data security in the workplace thanks to the particle cut and also has an anti-paper jam function. It can be used by up to five people.

## **Technical data**

| Order number:                         | 1030121              | Intake width:                          | 230 mm                                                 |
|---------------------------------------|----------------------|----------------------------------------|--------------------------------------------------------|
| EAN                                   | 4026631057752        | Container volume /                     | 26 l                                                   |
| Cutting type:                         | particle cut         | collecting:                            |                                                        |
| Cutting size:                         | 4 x 37 mm            | Collection volume in<br>sheets (80 g): | 325                                                    |
| Security level (DIN<br>66399):        | E-2 F-1 O-1 P-4 T-2  | Noise level (idle operation):          | ca. 57 dB(A)                                           |
| Cutting capacity in<br>sheets 80g/m²: | 15                   | Width x Depth x Height:                | 390 x 300 x 595 mm                                     |
| C                                     |                      | Weight:                                | 13 kg                                                  |
| Power consumption:                    | 320 W                | C C                                    | C                                                      |
| Voltage / Frequency:                  | 220-240 V / 50-60 Hz | Shredder material:                     | Paper, Staples and paper<br>clips, Credit card, CD/DVD |