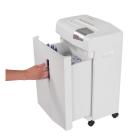

The full bin is indicated via the display and the machine switches off automatically.

The waste container can be easily removed and emptied.